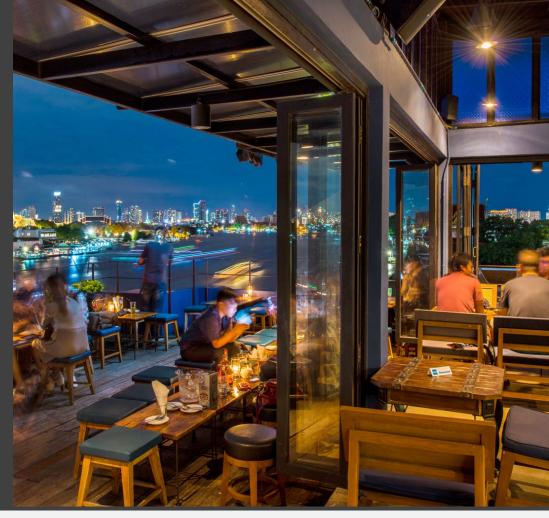

## Restaurants & Personal Service Retail

### Phase One Development Summary

150 Marina slips
30,000 SF Indoor Rec/"Eatertainment"
20,000 SF Restaurants
15,000 - 20,000 SF Conv. Retail
250 - 300 Apartment Units
75 - 150 Lofts/Townhomes
Two 30,000 - 40,000SF Office Bldgs.
Placeholder for a Corp HQ Office
80 - 100 Room Hotel
Outdoor rec with connected pathways