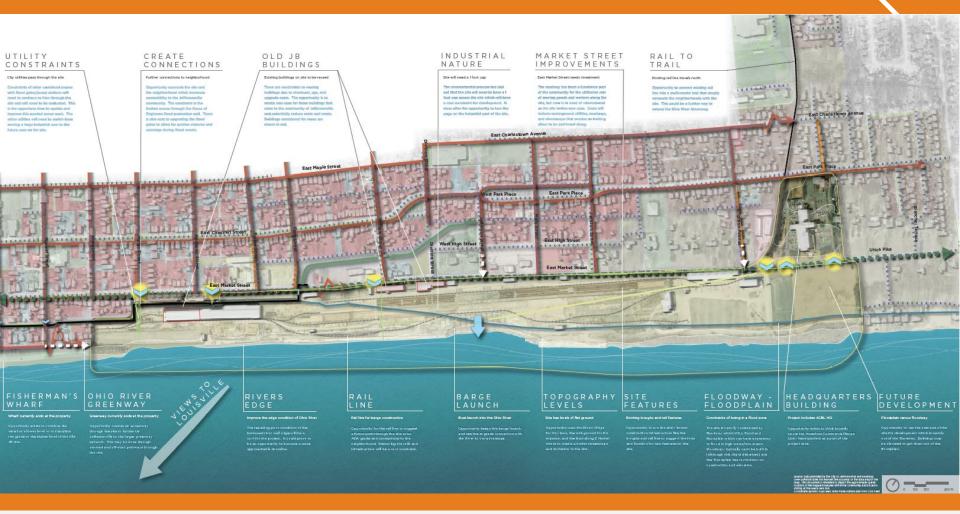

# **Preliminary Sketches**

# Diagrams

#### Diagrams:

- Create a mix of uses throughout the site
- Create a full-service marina
- Create a world-renowned art sculpture garden
- Reuse the existing structures to quickly create opportunities

#### Diagrams:

- Extend Main Street, Meigs, and Jefferson
- Create a better streetscape along East Market
- Reroute the Ohio River Greenway through the site
- Create a safe route for car drivers, bicyclists, and pedestrians