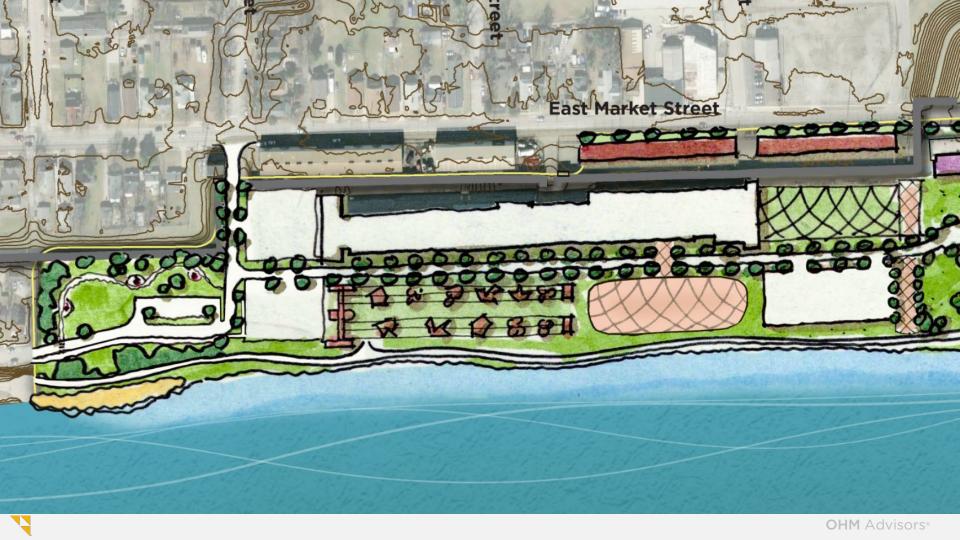

#### Diagrams:

- Create a mix of uses throughout the site
- Create a full-service marina
- Create a world-renowned art sculpture garden
- Reuse the existing structures to quickly create opportunities

#### Diagrams:

- Extend Main Street, Meigs, and Jefferson
- Create a better streetscape along East Market
- Reroute the Ohio River Greenway through the site
- Create a safe route for car drivers, bicyclists, and pedestrians