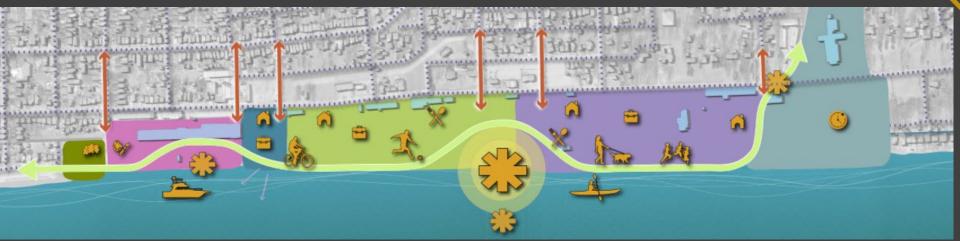

Marina



## Restaurants & Personal Service Retail



## Residential



## Office



## Hotel



## Indoor Recreation



#### Market Analysis

### Phase One Development Summary

150 Marina slips
30,000 SF Indoor Rec/"Eatertainment"
20,000 SF Restaurants
15,000 - 20,000 SF Conv. Retail
250 - 300 Apartment Units
75 - 150 Lofts/Townhomes
Two 30,000 - 40,000SF Office Bldgs.
Placeholder for a Corp HQ Office
80 - 100 Room Hotel
Outdoor rec with connected pathways

*"The whole is greater than the sum of its parts."* Aristotle



# **Preliminary Sketches**











# Diagrams



#### Diagrams:



- Create a mix of uses throughout the site
- Create a full-service marina
- Create a world-renowned art sculpture garden
- Reuse the existing structures to quickly create opportunities

#### Diagrams:



- Extend Main Street, Meigs, and Jefferson
- Create a better streetscape along East Market
- Reroute the Ohio River Greenway through the site
- Create a safe route for car drivers, bicyclists, and pedestrians



# **Preliminary Concepts**



# **Preliminary Concept A**













# **Preliminary Concept B**















# What excites you the most about the preliminary concepts?

## What have we missed?

# What would you be most interested in seeing first?



# 

# OHM Advancing Communities®

**OHM-**Advisors.com

Share your vision with us, and together, we'll create great places for people.