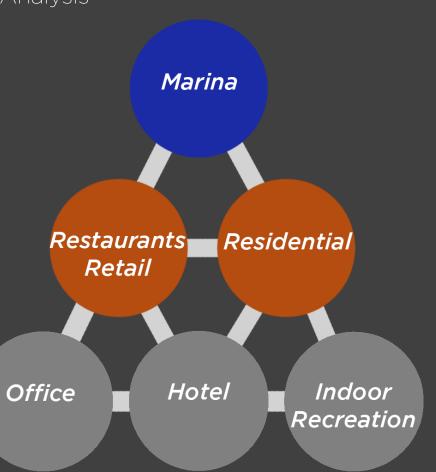

## Market Test Development Scenarios

## Full Service Marina

## Restaurants & Personal Service Retail

## Residential

## Office

## Hotel

## Indoor Recreation