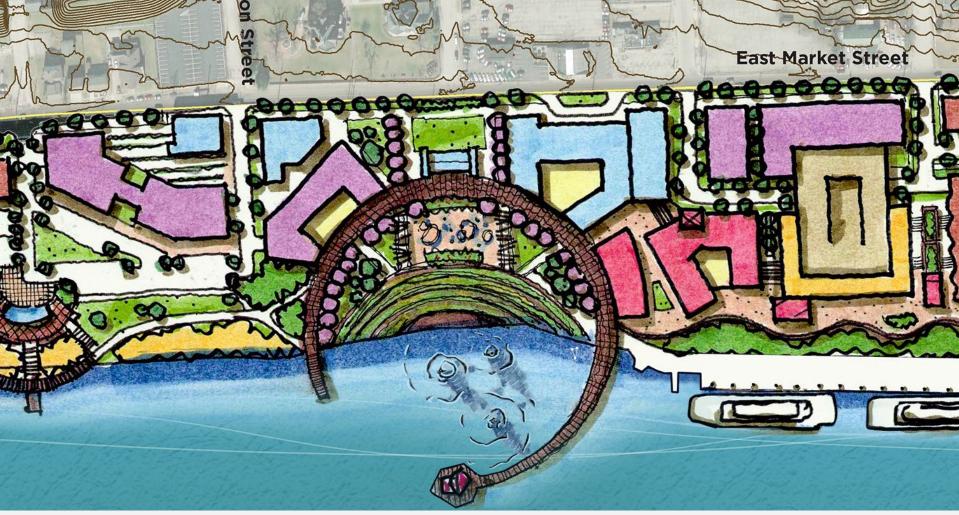

## Restaurants & Personal Service Retail

### Phase One Development Summary

150 Marina slips
30,000 SF Indoor Rec/"Eatertainment"
20,000 SF Restaurants
15,000 - 20,000 SF Conv. Retail
250 - 300 Apartment Units
75 - 150 Lofts/Townhomes
Two 30,000 - 40,000SF Office Bldgs.
Placeholder for a Corp HQ Office
80 - 100 Room Hotel
Outdoor rec with connected pathways

#### Diagrams:

- Create a mix of uses throughout the site
- Create a full-service marina
- Create a world-renowned art sculpture garden
- Reuse the existing structures to quickly create opportunities