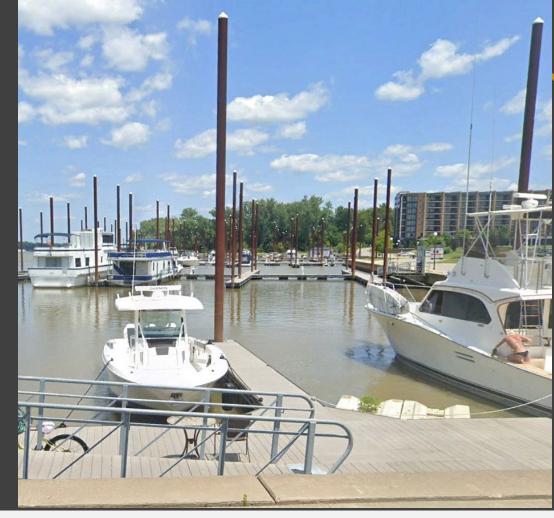

## Full Service Marina

### Phase One Development Summary

150 Marina slips
30,000 SF Indoor Rec/"Eatertainment"
20,000 SF Restaurants
15,000 - 20,000 SF Conv. Retail
250 - 300 Apartment Units
75 - 150 Lofts/Townhomes
Two 30,000 - 40,000SF Office Bldgs.
Placeholder for a Corp HQ Office
80 - 100 Room Hotel
Outdoor rec with connected pathways