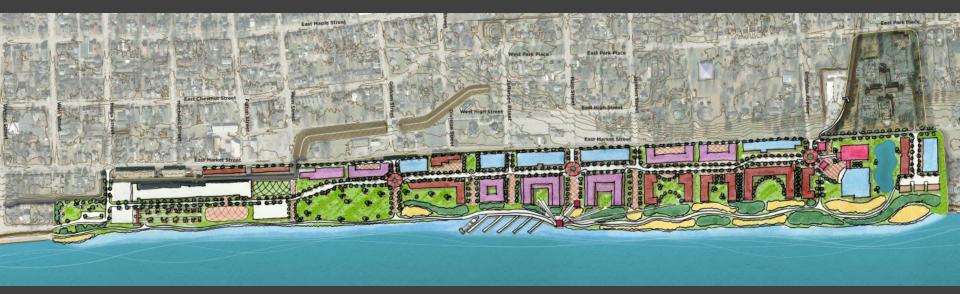

### Phase One Development Summary

150 Marina slips
30,000 SF Indoor Rec/"Eatertainment"
20,000 SF Restaurants
15,000 - 20,000 SF Conv. Retail
250 - 300 Apartment Units
75 - 150 Lofts/Townhomes
Two 30,000 - 40,000SF Office Bldgs.
Placeholder for a Corp HQ Office
80 - 100 Room Hotel
Outdoor rec with connected pathways

# **Preliminary Concepts**

# **Preliminary Concept A**

# **Preliminary Concept B**