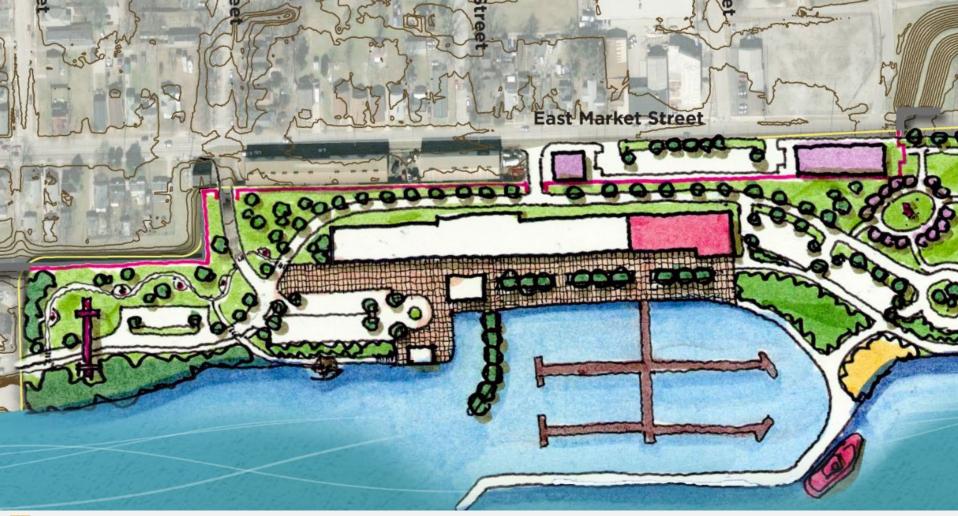

## Full Service Marina

### Phase One Development Summary

150 Marina slips
30,000 SF Indoor Rec/"Eatertainment"
20,000 SF Restaurants
15,000 - 20,000 SF Conv. Retail
250 - 300 Apartment Units
75 - 150 Lofts/Townhomes
Two 30,000 - 40,000SF Office Bldgs.
Placeholder for a Corp HQ Office
80 - 100 Room Hotel
Outdoor rec with connected pathways