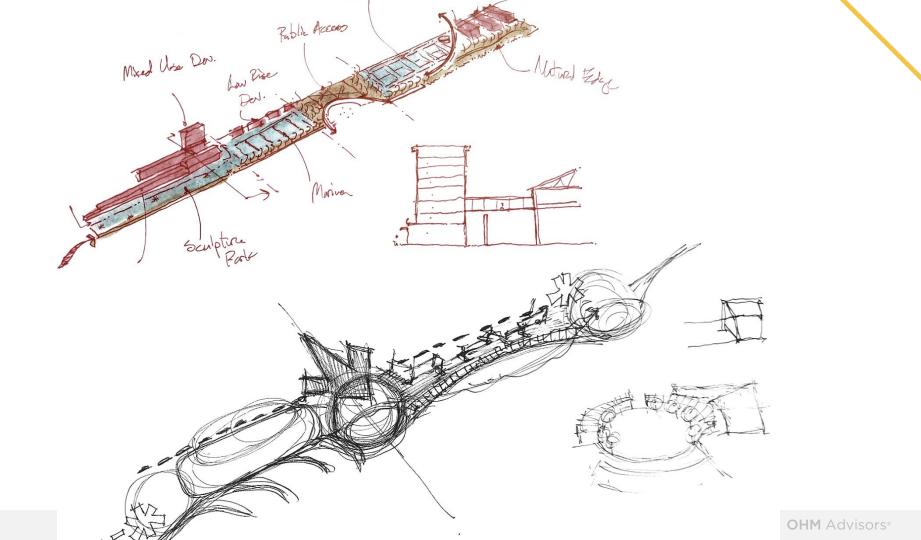

# **Preliminary Sketches**

# Diagrams

#### Diagrams:

- Create a mix of uses throughout the site
- Create a full-service marina
- Create a world-renowned art sculpture garden
- Reuse the existing structures to quickly create opportunities

#### Diagrams:

- Extend Main Street, Meigs, and Jefferson
- Create a better streetscape along East Market
- Reroute the Ohio River Greenway through the site
- Create a safe route for car drivers, bicyclists, and pedestrians