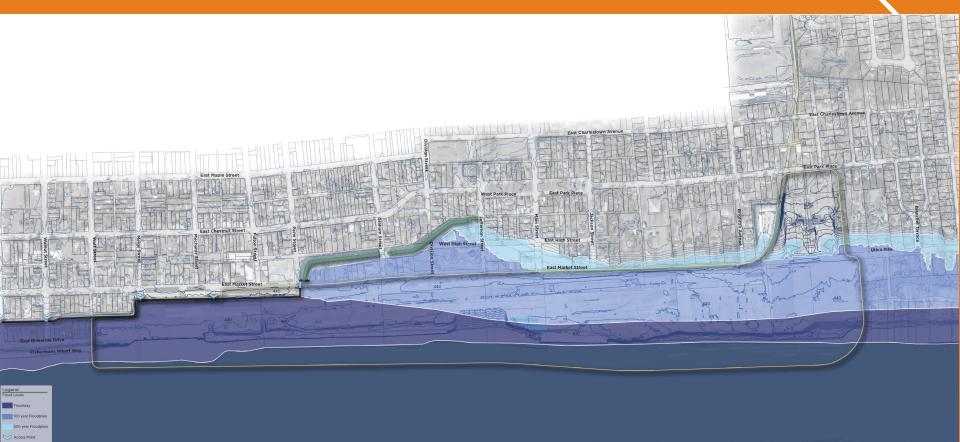

## **Meeting One Recap**

Here is the rest of the second second

Ohio River

**Ohio River** 

7

Floodwall