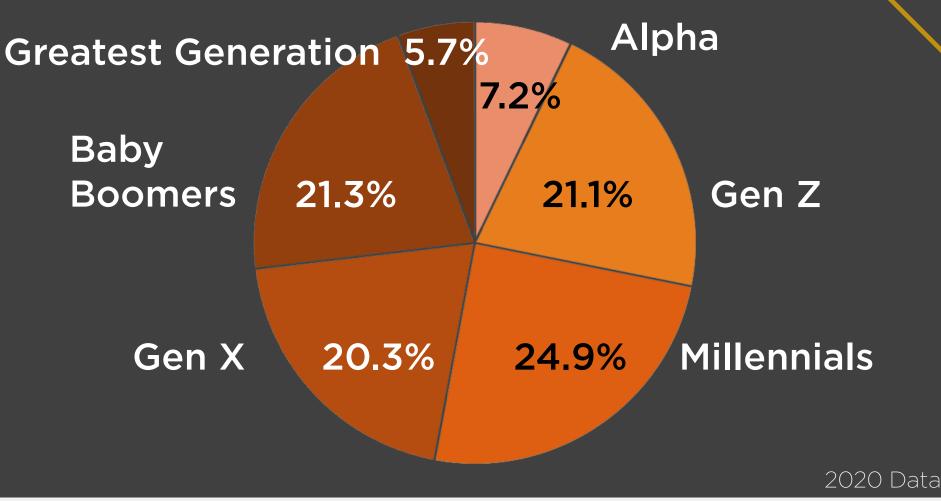

e Recap**







Here is the rest of the second second

Ohio River





**Ohio River** 



7



Floodwall



#### Guiding Principles:

- Market-driven plan market analysis tells us what works here
- **City** living not a suburban development
- Connecting the community to the riverfront Ohio River Greenway
- Walkable environment
- Reconnect everyone with the Ohio River first time in 189 years!
- Family friendly development

#### Guiding Principles:

- Review adjacent land uses
- Access: vehicular, biking, and pedestrian routes
- Understanding the Ohio River and the site's history
- Mix of spaces
- Water's Edge bringing people near the water

# Public Input

## What have we done right and what are we still missing?





# Market Analysis



#### Market Analysis: Demand

## Employment









**OHM** Advisors®

## Market Test Development Scenarios



## Full Service Marina



## Restaurants & Personal Service Retail



## Residential



## Office



## Hotel



## Indoor Recreation



#### Market Analysis

### Phase One Development Summary

150 Marina slips
30,000 SF Indoor Rec/"Eatertainment"
20,000 SF Restaurants
15,000 - 20,000 SF Conv. Retail
250 - 300 Apartment Units
75 - 150 Lofts/Townhomes
Two 30,000 - 40,000SF Office Bldgs.
Placeholder for a Corp HQ Office
80 - 100 Room Hotel
Outdoor rec with connected pathways

*"The whole is greater than the sum of its parts."* Aristotle



# **Preliminary Sketches**











# Diagrams



#### Diagrams:



- Create a mix of uses throughout the site
- Create a full-service marina
- Create a world-renowned art sculpture garden
- Re