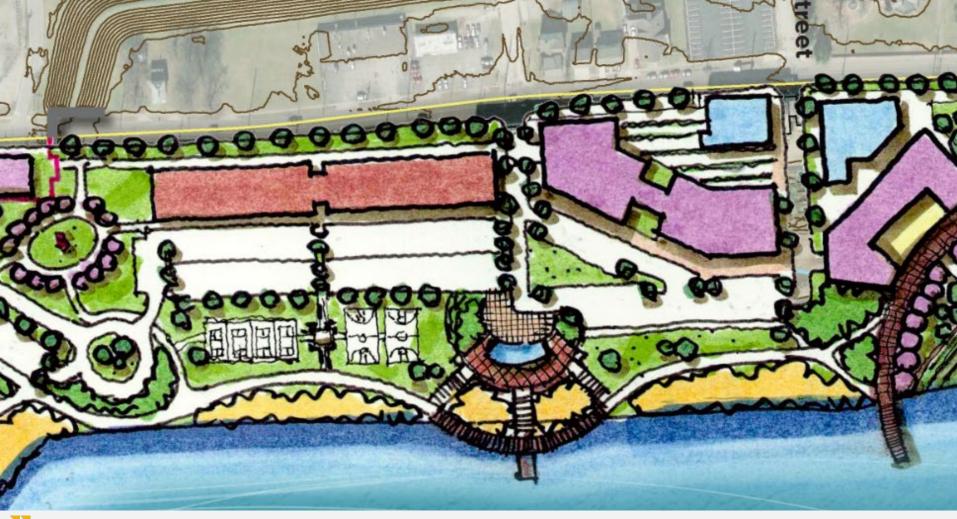

## Residential

## Office

## Hotel

### Phase One Development Summary

150 Marina slips
30,000 SF Indoor Rec/"Eatertainment"
20,000 SF Restaurants
15,000 - 20,000 SF Conv. Retail
250 - 300 Apartment Units
75 - 150 Lofts/Townhomes
Two 30,000 - 40,000SF Office Bldgs.
Placeholder for a Corp HQ Office
80 - 100 Room Hotel
Outdoor rec with connected pathways