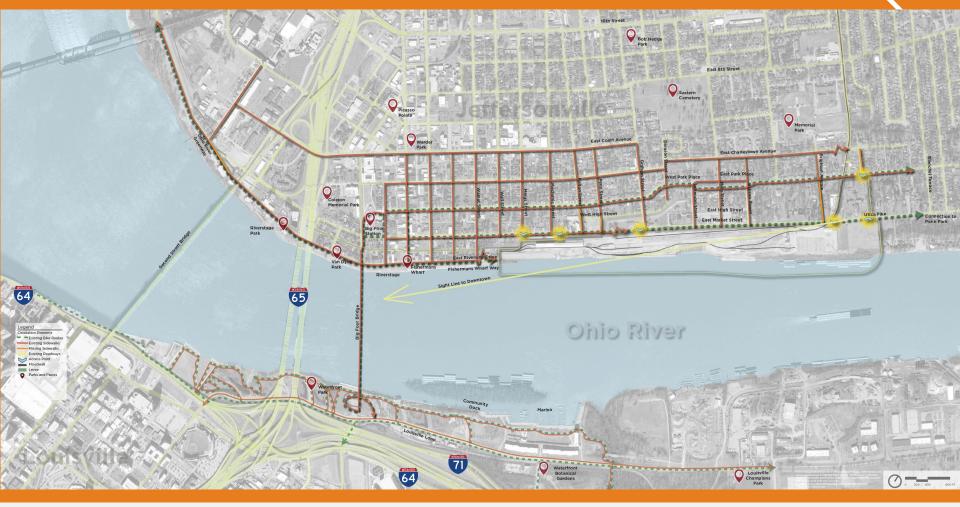

## Guiding Principles:

- Market-driven planning market analysis is underway
- City living not a suburban development
- Connecting the community to the riverfront Ohio River Greenway
- Walkable environment
- **Reconnect** everyone with the Ohio River first time in 189 years!
- Family friendly development

## Guiding Principles:

- Review adjacent land uses
- Access: vehicular, biking, and pedestrian routes
- Understanding the Ohio River and Jeffboat's history
- Mix of private, semi-public, and public spaces
- Water's Edge bringing people near the water