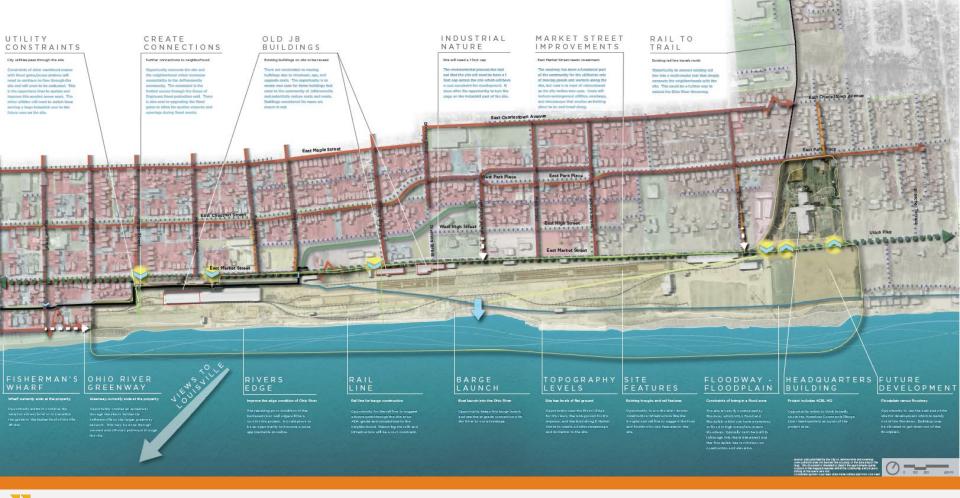

## Guiding Principles:

- Market-driven planning market analysis is underway
- City living not a suburban development
- Connecting the community to the riverfront Ohio River Greenway
- Walkable environment
- **Reconnect** everyone with the Ohio River first time in 189 years!
- Family friendly development

## Guiding Principles:

- Review adjacent land uses
- Access: vehicular, biking, and pedestrian routes
- Understanding the Ohio River and Jeffboat's history
- Mix of private, semi-public, and public spaces
- Water's Edge bringing people near the water